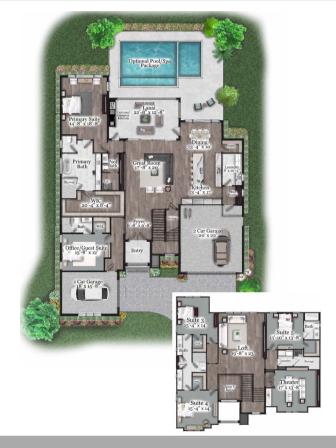

# LOT 1 SELECTIONS





# LSS2 UPGRADE





## FOYER UPGRADE

**DOORS • LIGHTING** 

HARD SURFACES

STAIRS • RAILING







BLACK INTERIOR DOOR HARDWARE



WOOD FLOOR COLOR: VAN GOGH



STAIR UPGRADE



## KITCHEN UPGRADE

### PLUMBING • LIGHTING



KOHLER PULL DOWN

BLANCO UNDERMOUNT WHITE



HARD SURFACES



QUARTZ COUNTER + BACKSPLASH WATERFALL EDGE



WOOD FLOOR COLOR: VAN GOGH

### **CABINETRY • APPLIANCES**

OTHER UPGRADE OPTIONS: ISLAND



REFRIGERATOR AND FREEZER

ISLAND FINISH

THERMADOR 24 INCH COLUMN

CABINET **HARDWARE** 



PERIMETER **CABINETS** RIVER ROCK



SHAKER CABINET



**BUILT IN** 





DISHWASHER





# LAUNDRY UPGRADE

PLUMBING • LIGHTING

HARD SURFACES

CABINETRY • APPLIANCES



KOHLER PULL DOWN FAUCET IN BRUSHED NICKEL



WHITE ACRYLIC UNDERMOUNT SINK



QUARTZ COUNTER



FLOOR TILE



SHAKER WHITE