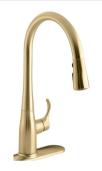

### PLUMBING • LIGHTING

KOHLER PULL DOWN

BLANCO UNDERMOUNT WHITE

HARD SURFACES

QUARTZ COUNTER + BACKSPLASH WATERFALL EDGE

WOOD FLOOR COLOR: VAN GOGH