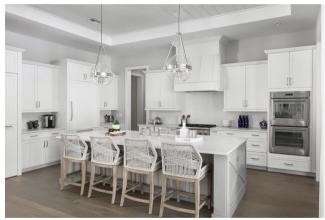

## KITCHEN UPGRADE

### PLUMBING • LIGHTING

KOHLER PULL DOWN

BLANCO UNDERMOUNT WHITE

HARD SURFACES

QUARTZ COUNTER + BACKSPLASH WATERFALL EDGE

WOOD FLOOR COLOR: VAN GOGH

### **CABINETRY • APPLIANCES**

OTHER UPGRADE OPTIONS: ISLAND

REFRIGERATOR AND FREEZER

ISLAND FINISH

THERMADOR 24 INCH COLUMN

CABINET **HARDWARE** 

PERIMETER **CABINETS** RIVER ROCK

SHAKER CABINET

**BUILT IN** 

DISHWASHER