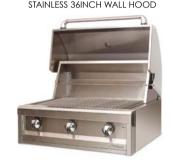

### SUMMER KITCHEN UPGRADE

PLUMBING • LIGHTING

HARD SURFACES

**CABINETRY • APPLIANCES** 

FINISH: WHEATHERWOOD