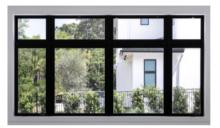

## EXTERIOR UPGRADE

**DOORS • LIGHTING** 

WINDOW OPTIONS

GARAGE DOOR

BLACK INTERIOR & BLACK EXTERIOR

GARGE DOOR: MODERN STEEL

FROSTED GLASS

BLACK