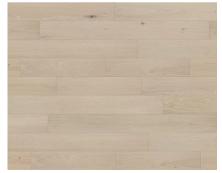

## FOYER UPGRADE

**DOORS • LIGHTING** 

HARD SURFACES

STAIRS • RAILING

BLACK INTERIOR DOOR HARDWARE

WOOD FLOOR COLOR: VAN GOGH

STAIR UPGRADE

### PLUMBING • LIGHTING

KOHLER PULL DOWN

BLANCO UNDERMOUNT WHITE

HARD SURFACES

QUARTZ COUNTER + BACKSPLASH WATERFALL EDGE

WOOD FLOOR COLOR: VAN GOGH

# MASTER BEDROOM

ELECTRICAL

**FLOORING** 

WOOD FLOOR COLOR: VAN GOGH