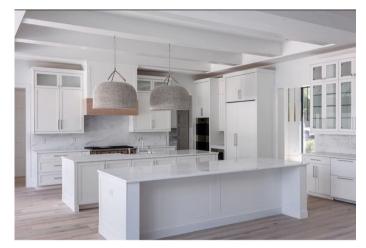

## KITCHEN UPGRADE

### PLUMBING • LIGHTING

KOHLER PULL DOWN

BLANCO UNDERMOUNT WHITE

HARD SURFACES

QUARTZ COUNTER + BACKSPLASH WATERFALL EDGE

WOOD FLOOR COLOR: VAN GOGH

### **CABINETRY • APPLIANCES**

OTHER UPGRADE OPTIONS: ISLAND

REFRIGERATOR AND FREEZER

ISLAND FINISH

THERMADOR 24 INCH COLUMN

CABINET **HARDWARE** 

PERIMETER **CABINETS** RIVER ROCK

SHAKER CABINET

**BUILT IN** 

DISHWASHER