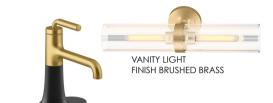

### GUEST BATH UPGRADE

PLUMBING • LIGHTING

HARD SURFACES

**CABINETRY • HARDWARE** 

VANITY LIGHT IN MATTE BLACK

WALL TILE

QUARTZ COUNTER + BACKSPLASH

KOHLER TOILET