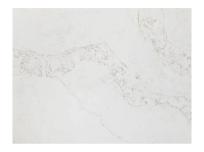

### PLUMBING • LIGHTING

KOHLER PULL DOWN

BLANCO UNDERMOUNT WHITE

HARD SURFACES

QUARTZ COUNTER + BACKSPLASH WATERFALL EDGE

WOOD FLOOR COLOR: VAN GOGH

### **CABINETRY • APPLIANCES**

OTHER UPGRADE OPTIONS: ISLAND

REFRIGERATOR AND FREEZER

ISLAND FINISH

THERMADOR 24 INCH COLUMN

CABINET **HARDWARE** 

PERIMETER **CABINETS** RIVER ROCK

SHAKER CABINET