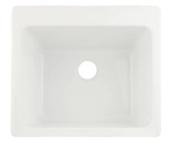

### PLUMBING • LIGHTING

KOHLER PULL DOWN

BLANCO UNDERMOUNT WHITE

HARD SURFACES

QUARTZ COUNTER + BACKSPLASH WATERFALL EDGE

WOOD FLOOR COLOR: VAN GOGH