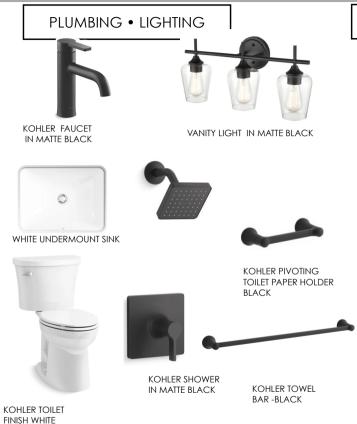

### GUEST BATH UPGRADE

PLUMBING • LIGHTING

HARD SURFACES

**CABINETRY • HARDWARE** 

VANITY LIGHT IN MATTE BLACK

WALL TILE

QUARTZ COUNTER + BACKSPLASH

KOHLER TOILET

FINISH WHITE

KOHLER SHOWER IN MATTE BLACK

KOHLER TOWEL **BAR-BLACK** 

MAIN FLOOR

SHAKER WHITE