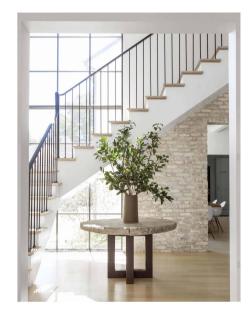

## FOYER UPGRADE

**DOORS • LIGHTING** 

HARD SURFACES

STAIRS • RAILING

BLACK INTERIOR DOOR HARDWARE

WOOD FLOOR COLOR: VAN GOGH

STAIR UPGRADE