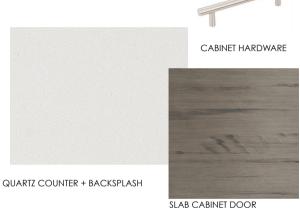

### **CABINETRY • APPLIANCES**

OTHER UPGRADE OPTIONS: ISLAND

REFRIGERATOR AND FREEZER

ISLAND FINISH

THERMADOR 24 INCH COLUMN

CABINET **HARDWARE** 

PERIMETER **CABINETS** RIVER ROCK

SHAKER CABINET