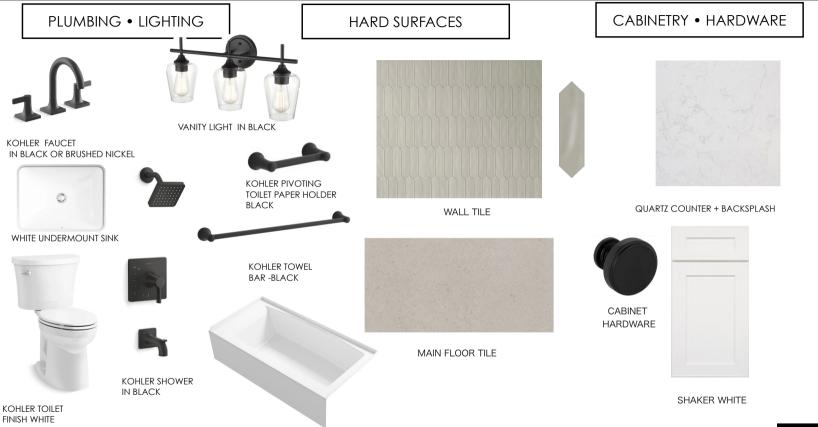

### GUEST BATH UPGRADE

PLUMBING • LIGHTING

HARD SURFACES

**CABINETRY • HARDWARE** 

VANITY LIGHT IN MATTE BLACK

WALL TILE

QUARTZ COUNTER + BACKSPLASH

KOHLER TOILET

FINISH WHITE

KOHLER SHOWER IN MATTE BLACK

KOHLER TOWEL **BAR-BLACK** 

MAIN FLOOR

SHAKER WHITE