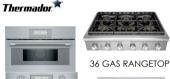

### **CABINETRY • APPLIANCES**

OTHER UPGRADE OPTIONS: ISLAND

REFRIGERATOR AND FREEZER

ISLAND FINISH

THERMADOR 24 INCH COLUMN

CABINET **HARDWARE** 

PERIMETER **CABINETS** RIVER ROCK

SHAKER CABINET