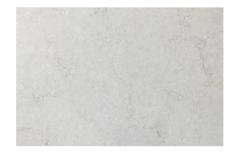

### PLUMBING • LIGHTING

KOHLER PULL DOWN

BLANCO UNDERMOUNT WHITE

HARD SURFACES

QUARTZ COUNTER + BACKSPLASH WATERFALL EDGE

WOOD FLOOR COLOR: VAN GOGH