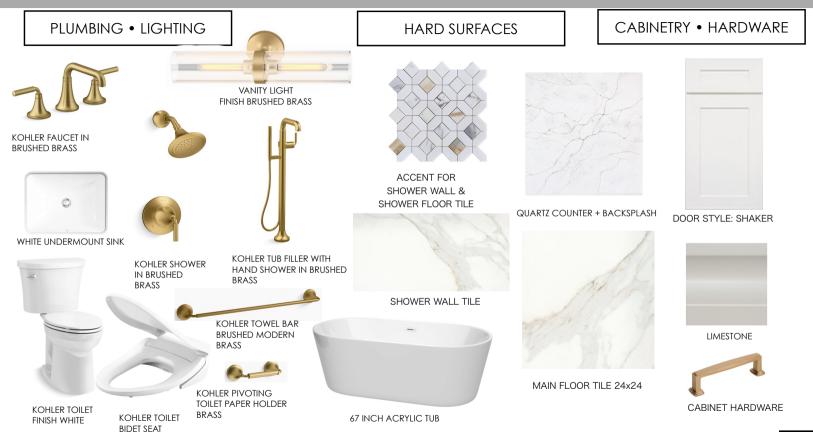

### GUEST BATH UPGRADE

PLUMBING • LIGHTING

HARD SURFACES

**CABINETRY • HARDWARE** 

VANITY LIGHT IN MATTE BLACK

WALL TILE

QUARTZ COUNTER + BACKSPLASH

KOHLER TOILET

FINISH WHITE

KOHLER SHOWER IN MATTE BLACK

KOHLER TOWEL **BAR-BLACK** 

MAIN FLOOR

SHAKER WHITE