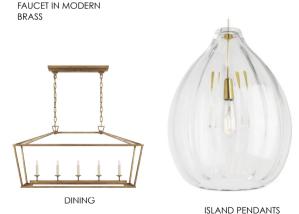

### PLUMBING • LIGHTING

KOHLER PULL DOWN

BLANCO UNDERMOUNT WHITE

HARD SURFACES

QUARTZ COUNTER + BACKSPLASH WATERFALL EDGE

WOOD FLOOR COLOR: VAN GOGH

### **CABINETRY • APPLIANCES**

OTHER UPGRADE OPTIONS: ISLAND

REFRIGERATOR AND FREEZER

ISLAND FINISH

THERMADOR 24 INCH COLUMN

CABINET **HARDWARE** 

PERIMETER **CABINETS** RIVER ROCK

SHAKER CABINET