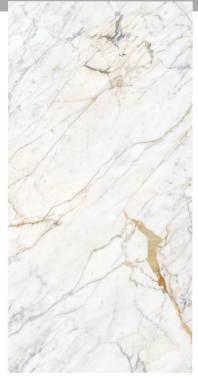

# INTERIOR FIREPLACE UPGRADES

PORCELAIN SLAB SURROUND
POLISHED
DIAMOND MINE

36 INCH FIREPLACE