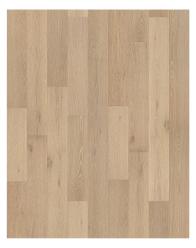

## FOYER UPGRADE

**DOORS • LIGHTING** 

HARD SURFACES

STAIRS • RAILING

BLACK INTERIOR DOOR HARDWARE

WOOD FLOOR COLOR: VAN GOGH

STAIR UPGRADE

### PLUMBING • LIGHTING

KOHLER PULL DOWN

BLANCO UNDERMOUNT WHITE

HARD SURFACES

QUARTZ COUNTER + BACKSPLASH WATERFALL EDGE

WOOD FLOOR COLOR: VAN GOGH

# MASTER BEDROOM

ELECTRICAL

**FLOORING** 

WOOD FLOOR COLOR: VAN GOGH