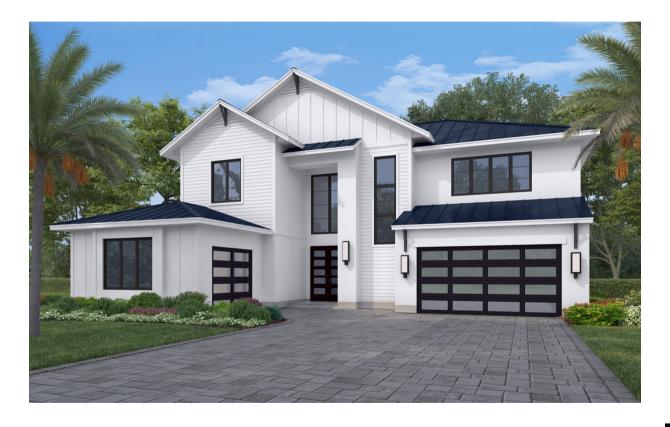

## EXTERIOR UPGRADE

**DOORS • LIGHTING** 

WINDOW OPTIONS

GARAGE DOOR

BLACK INTERIOR & BLACK EXTERIOR

GARGE DOOR: MODERN STEEL

FROSTED GLASS

BLACK