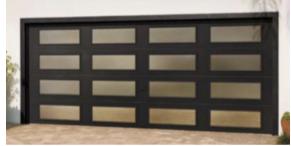

## EXTERIOR UPGRADE

**DOORS • LIGHTING** 

WINDOW OPTIONS

GARAGE DOOR

BLACK INTERIOR & BLACK EXTERIOR

GARGE DOOR: MODERN STEEL

FROSTED GLASS

BLACK