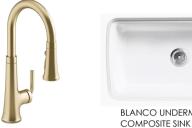

### PLUMBING • LIGHTING

KOHLER PULL DOWN

BLANCO UNDERMOUNT WHITE

HARD SURFACES

QUARTZ COUNTER + BACKSPLASH WATERFALL EDGE

WOOD FLOOR COLOR: VAN GOGH