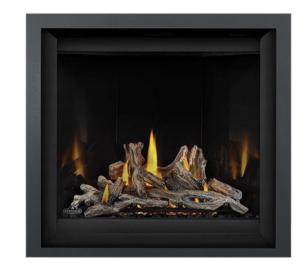

# INTERIOR FIREPLACE UPGRADES

PORCELAIN SLAB SURROUND
POLISHED
DIAMOND MINE

36 INCH FIREPLACE