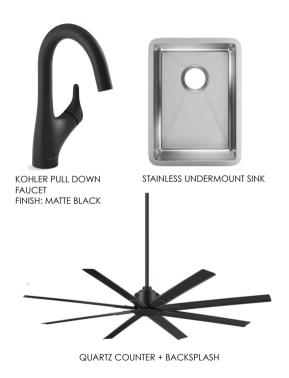

## KITCHEN UPGRADE

### PLUMBING • LIGHTING

KOHLER PULL DOWN

BLANCO UNDERMOUNT WHITE

HARD SURFACES

QUARTZ COUNTER + BACKSPLASH WATERFALL EDGE

WOOD FLOOR COLOR: VAN GOGH