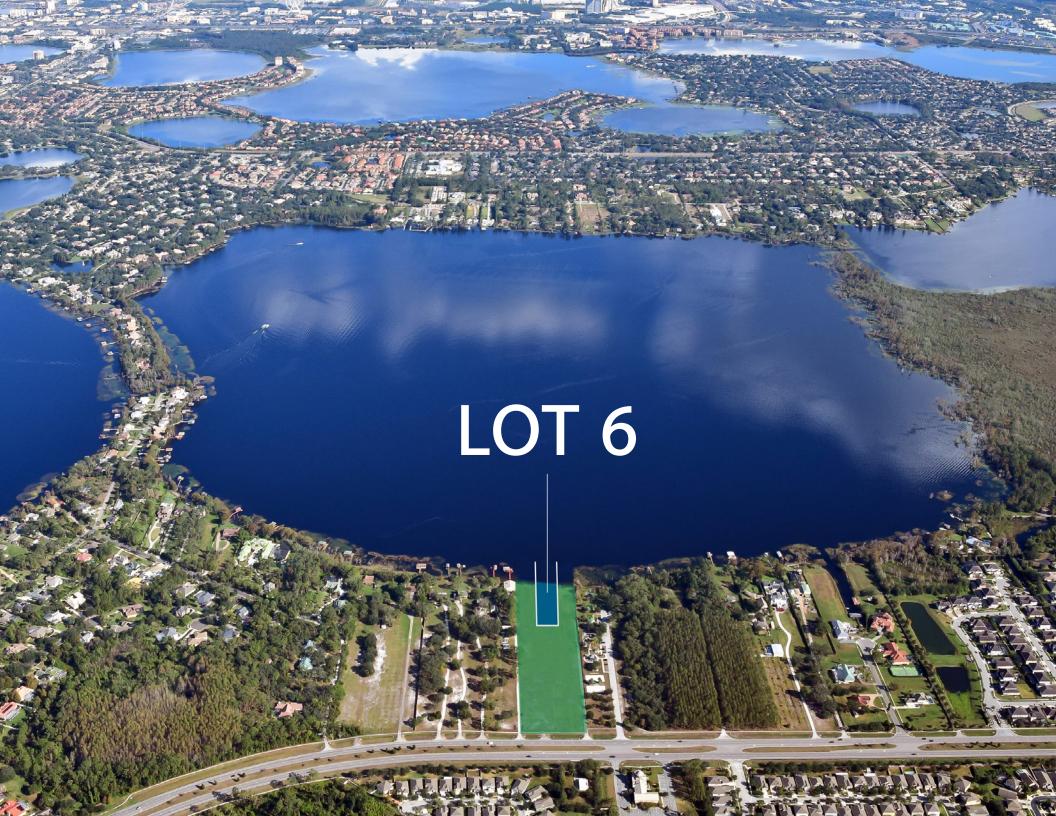

## One Acre Lakefront Exclusive Home

Directly on Lake Sheen of the Butler Chain of Lakes 7,147 square feet, 5 Bedrooms & 5 Full and 3 half baths

Experience the pinnacle of luxury living with this breathtaking architectural masterpiece on Lake Sheen in Windermere, Florida. Created by the esteemed Element Home Builders, this exceptional estate effortlessly combines sleek design with world-class amenities.