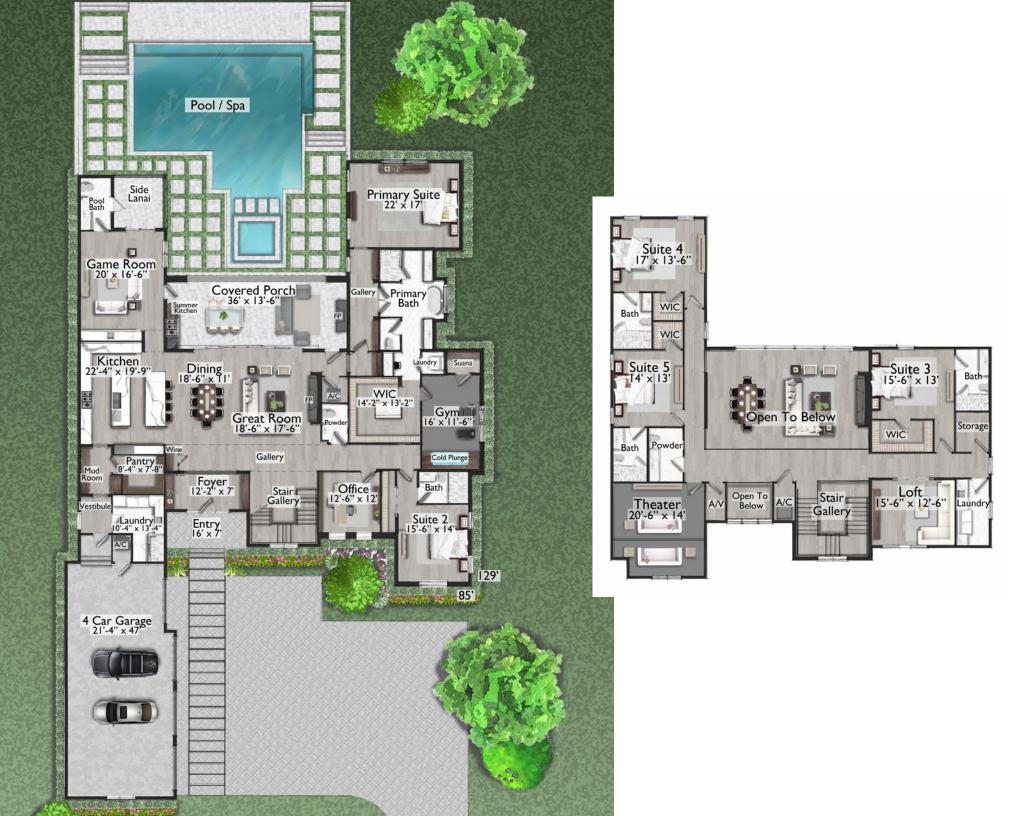

## One Acre Lakefront Exclusive Home

Directly on Lake Sheen of the Butler Chain of Lakes 7,147 square feet, 5 Bedrooms & 5 Full and 3 half baths

Experience the pinnacle of luxury living with this breathtaking architectural masterpiece on Lake Sheen in Windermere, Florida. Created by the esteemed Element Home Builders, this exceptional estate effortlessly combines sleek design with world-class amenities.

The expansive primary suite offers unparalleled privacy, with exclusive access to its own gym, sauna, and cold plunge—creating a personal wellness sanctuary. Enjoy a private home theater, a fun-filled game center, and a sprawling pool that flows effortlessly into the serene beauty of the lake. This is more than a home—it's an exclusive retreat where modern luxury meets the beauty of the Florida lakeside.